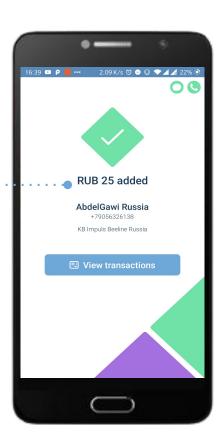

ress checking when salaries will be disbursed



Easy onboarding

NOW Money takes care of training and card distribution



Your staff are safer with more free time

No more trips to the exchange house to send money home



Employee engagement

NOW Money clients report increased performance from staff after switching to NOW Money











#### Homescreen and account features

#### Account balance

- . Instantly updated after each transaction
- . No minimum required

#### Remittance marketplace

- . Send money locally or internationally
- . Great rates with low fees
- . No physical trips needed

#### Salary advance

Instant salary advance request



### Money transfer - app







# Money transfer - app



# Mobile Top Up (local) - app







#### Mobile Top Up (international) - app







# Account & settings - app







# Card management (lock card) - app



### Card management (PIN) - app



### Card management (replace card) - app