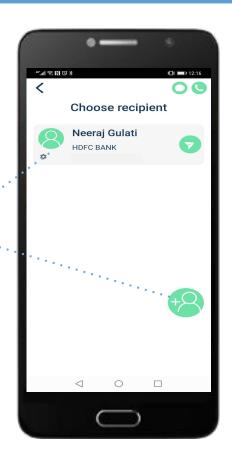

t from real people

No more chasing for help or automated phones



Instant payments and visibility

No more stress checking when salaries will be disbursed



Easy onboarding

NOW Money takes care of training and card distribution



Your staff are safer with more free time

No more trips to the exchange house to send money home



Employee engagement

NOW Money clients report increased performance from staff after switching to NOW Money











#### Homescreen and account features

#### Account balance

- . Instantly updated after each transaction
- . No minimum required

#### Remittance marketplace

- . Send money locally or internationally
- . Great rates with low fees
- . No physical trips needed

#### Salary advance

Instant salary advance request



### Money transfer - app







# Money transfer - app



# Mobile Top Up (local) - app







#### Mobile Top Up (international) - app







# Account & settings - app







# Card management (lock card) - app



### Card management (PIN) - app



### Card management (replace card) - app