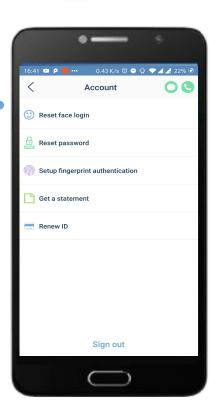

e disbursed



Easy onboarding

NOW Money takes care of training and card distribution



Your staff are safer with more free time

No more trips to the exchange house to send money home



Employee engagement

NOW Money clients report increased performance from staff after switching to NOW Money











#### Homescreen and account features

#### Account balance

- . Instantly updated after each transaction
- . No minimum required

#### Remittance marketplace

- . Send money locally or internationally
- . Great rates with low fees
- . No physical trips needed

#### Salary advance

Instant salary advance request



### Money transfer - app







# Money transfer - app



# Mobile Top Up (local) - app







#### Mobile Top Up (international) - app







# Account & settings - app







# Card management (lock card) - app



### Card management (PIN) - app



### Card management (replace card) - app