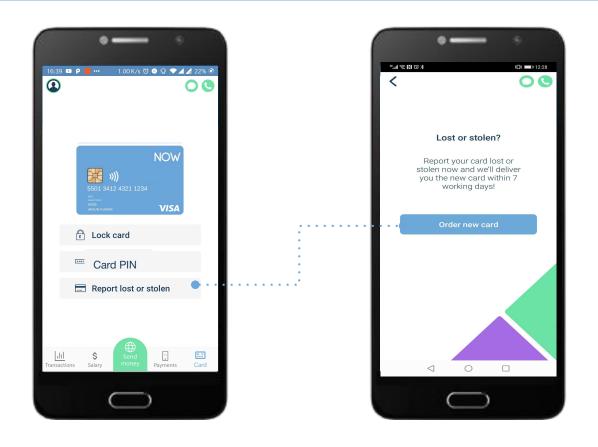

re free time

No more trips to the exchange house to send money home



Employee engagement

NOW Money clients report increased performance from staff after switching to NOW Money











#### Homescreen and account features

#### Account balance

- . Instantly updated after each transaction
- . No minimum required

#### Remittance marketplace

- . Send money locally or internationally
- . Great rates with low fees
- . No physical trips needed

#### Salary advance

Instant salary advance request



### Money transfer - app







# Money transfer - app



# Mobile Top Up (local) - app







#### Mobile Top Up (international) - app







# Account & settings - app







# Card management (lock card) - app



### Card management (PIN) - app



### Card management (replace card) - app