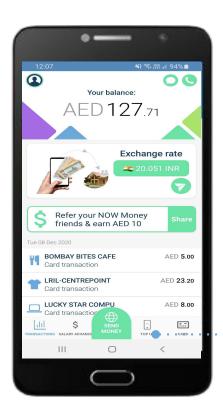

#### Homescreen and account features

#### Account balance

- . Instantly updated after each transaction
- . No minimum required

#### Remittance marketplace

- . Send money locally or internationally
- . Great rates with low fees
- . No physical trips needed

#### Salary advance

Instant salary advance request