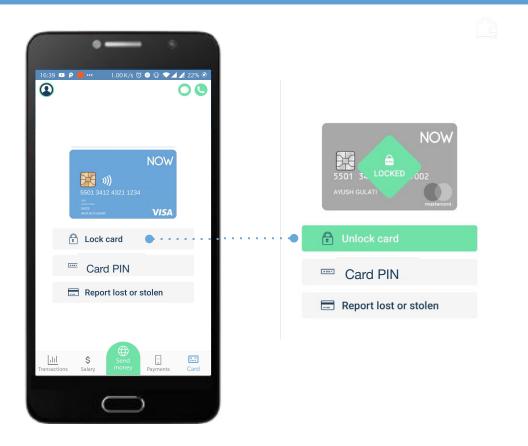

ey takes care of training and card distribution



Your staff are safer with more free time

No more trips to the exchange house to send money home



Employee engagement

NOW Money clients report increased performance from staff after switching to NOW Money











#### Homescreen and account features

#### Account balance

- . Instantly updated after each transaction
- . No minimum required

#### Remittance marketplace

- . Send money locally or internationally
- . Great rates with low fees
- . No physical trips needed

#### Salary advance

Instant salary advance request



### Money transfer - app







# Money transfer - app



# Mobile Top Up (local) - app







#### Mobile Top Up (international) - app







# Account & settings - app







# Card management (lock card) - app



### Card management (PIN) - app



### Card management (replace card) - app