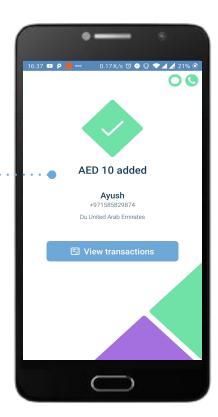

s



Instant payments and visibility

No more stress checking when salaries will be disbursed



Easy onboarding

NOW Money takes care of training and card distribution



Your staff are safer with more free time

No more trips to the exchange house to send money home



Employee engagement

NOW Money clients report increased performance from staff after switching to NOW Money











#### Homescreen and account features

#### Account balance

- . Instantly updated after each transaction
- . No minimum required

#### Remittance marketplace

- . Send money locally or internationally
- . Great rates with low fees
- . No physical trips needed

#### Salary advance

Instant salary advance request



### Money transfer - app







# Money transfer - app



# Mobile Top Up (local) - app







#### Mobile Top Up (international) - app







# Account & settings - app







# Card management (lock card) - app



### Card management (PIN) - app



### Card management (replace card) - app