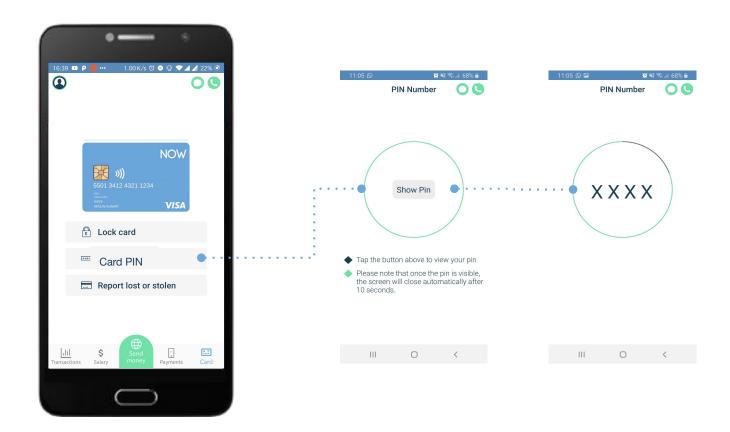

distribution



Your staff are safer with more free time

No more trips to the exchange house to send money home



Employee engagement

NOW Money clients report increased performance from staff after switching to NOW Money











#### Homescreen and account features

#### Account balance

- . Instantly updated after each transaction
- . No minimum required

#### Remittance marketplace

- . Send money locally or internationally
- . Great rates with low fees
- . No physical trips needed

#### Salary advance

Instant salary advance request



### Money transfer - app







# Money transfer - app



# Mobile Top Up (local) - app







#### Mobile Top Up (international) - app







# Account & settings - app







# Card management (lock card) - app



### Card management (PIN) - app



### Card management (replace card) - app