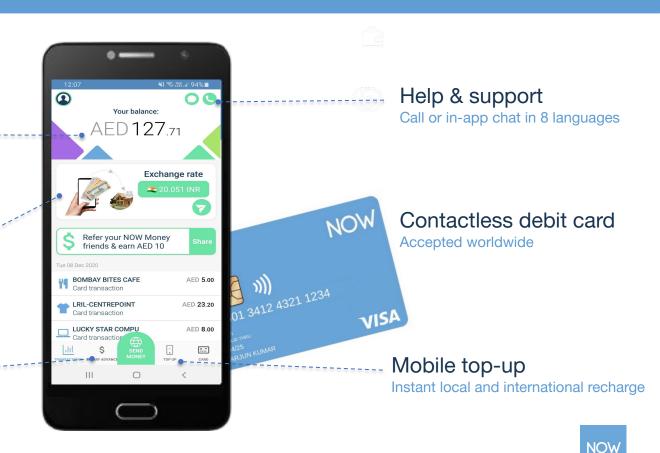

#### Homescreen and account features

#### Account balance

- . Instantly updated after each transaction
- . No minimum required

#### Remittance marketplace

- . Send money locally or internationally
- . Great rates with low fees
- . No physical trips needed

# Card management (lock card) - app

### Card management (PIN) - app

### Card management (replace card) - app