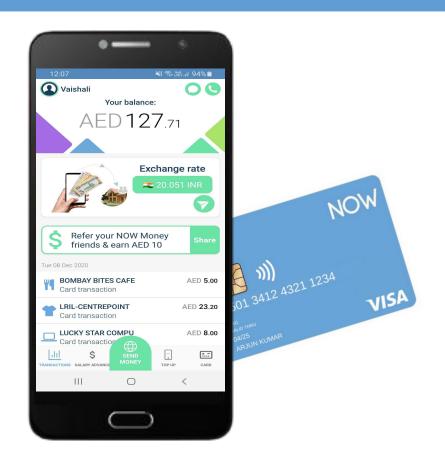

#### Homescreen and account features

#### Account balance

- . Instantly updated after each transaction
- . No minimum required

#### Remittance marketplace

- . Send money locally or internationally
- . Great rates with low fees
- . No physical trips needed