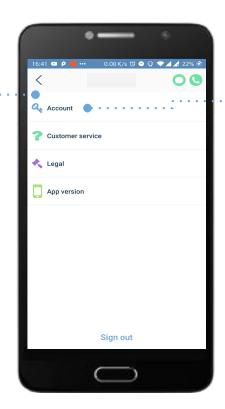

be disbursed



Easy onboarding

NOW Money takes care of training and card distribution



Your staff are safer with more free time

No more trips to the exchange house to send money home



Employee engagement

NOW Money clients report increased performance from staff after switching to NOW Money











#### Homescreen and account features

#### Account balance

- . Instantly updated after each transaction
- . No minimum required

#### Remittance marketplace

- . Send money locally or internationally
- . Great rates with low fees
- . No physical trips needed

#### Salary advance

Instant salary advance request



### Money transfer - app







# Money transfer - app



# Mobile Top Up (local) - app







#### Mobile Top Up (international) - app







# Account & settings - app







# Card management (lock card) - app



### Card management (PIN) - app



### Card management (replace card) - app