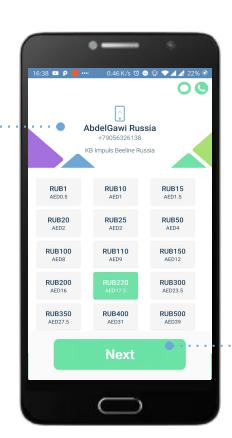

stress checking when salaries will be disbursed



Easy onboarding

NOW Money takes care of training and card distribution



Your staff are safer with more free time

No more trips to the exchange house to send money home



Employee engagement

NOW Money clients report increased performance from staff after switching to NOW Money











#### Homescreen and account features

#### Account balance

- . Instantly updated after each transaction
- . No minimum required

#### Remittance marketplace

- . Send money locally or internationally
- . Great rates with low fees
- . No physical trips needed

#### Salary advance

Instant salary advance request



### Money transfer - app







# Money transfer - app



# Mobile Top Up (local) - app







#### Mobile Top Up (international) - app







# Account & settings - app







# Card management (lock card) - app



### Card management (PIN) - app



### Card management (replace card) - app