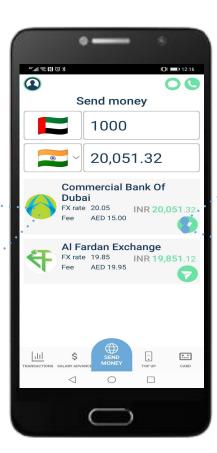

ort from real people

No more chasing for help or automated phones



Instant payments and visibility

No more stress checking when salaries will be disbursed



Easy onboarding

NOW Money takes care of training and card distribution



Your staff are safer with more free time

No more trips to the exchange house to send money home



Employee engagement

NOW Money clients report increased performance from staff after switching to NOW Money











#### Homescreen and account features

#### Account balance

- . Instantly updated after each transaction
- . No minimum required

#### Remittance marketplace

- . Send money locally or internationally
- . Great rates with low fees
- . No physical trips needed

#### Salary advance

Instant salary advance request



### Money transfer - app







# Money transfer - app



# Mobile Top Up (local) - app







#### Mobile Top Up (international) - app







# Account & settings - app







# Card management (lock card) - app



### Card management (PIN) - app



### Card management (replace card) - app