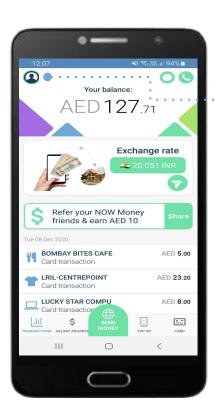

#### Homescreen and account features

#### Account balance

- . Instantly updated after each transaction
- . No minimum required

#### Remittance marketplace

- . Send money locally or internationally
- . Great rates with low fees
- . No physical trips needed

#### Salary advance

Instant salary advance request