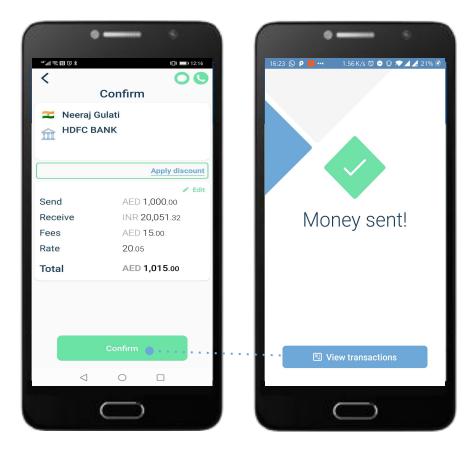

e chasing for help or automated phones



Instant payments and visibility

No more stress checking when salaries will be disbursed



Easy onboarding

NOW Money takes care of training and card distribution



Your staff are safer with more free time

No more trips to the exchange house to send money home



Employee engagement

NOW Money clients report increased performance from staff after switching to NOW Money











#### Homescreen and account features

#### Account balance

- . Instantly updated after each transaction
- . No minimum required

#### Remittance marketplace

- . Send money locally or internationally
- . Great rates with low fees
- . No physical trips needed

#### Salary advance

Instant salary advance request



### Money transfer - app







# Money transfer - app



# Mobile Top Up (local) - app







#### Mobile Top Up (international) - app







# Account & settings - app







# Card management (lock card) - app



### Card management (PIN) - app



### Card management (replace card) - app