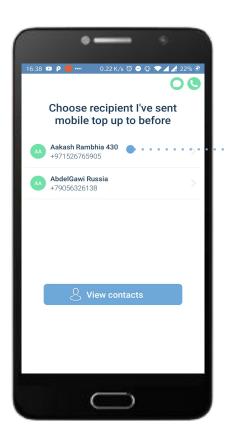

e stress checking when salaries will be disbursed



Easy onboarding

NOW Money takes care of training and card distribution



Your staff are safer with more free time

No more trips to the exchange house to send money home



Employee engagement

NOW Money clients report increased performance from staff after switching to NOW Money











#### Homescreen and account features

#### Account balance

- . Instantly updated after each transaction
- . No minimum required

#### Remittance marketplace

- . Send money locally or internationally
- . Great rates with low fees
- . No physical trips needed

#### Salary advance

Instant salary advance request



### Money transfer - app







# Money transfer - app



# Mobile Top Up (local) - app







#### Mobile Top Up (international) - app







# Account & settings - app







# Card management (lock card) - app



### Card management (PIN) - app



### Card management (replace card) - app