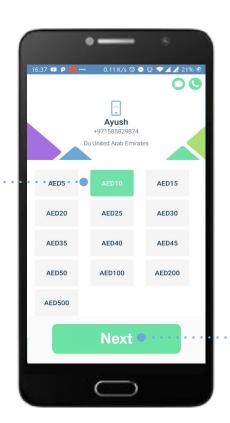

nes



Instant payments and visibility

No more stress checking when salaries will be disbursed



Easy onboarding

NOW Money takes care of training and card distribution



Your staff are safer with more free time

No more trips to the exchange house to send money home



Employee engagement

NOW Money clients report increased performance from staff after switching to NOW Money











#### Homescreen and account features

#### Account balance

- . Instantly updated after each transaction
- . No minimum required

#### Remittance marketplace

- . Send money locally or internationally
- . Great rates with low fees
- . No physical trips needed

#### Salary advance

Instant salary advance request



### Money transfer - app







# Money transfer - app



# Mobile Top Up (local) - app







#### Mobile Top Up (international) - app







# Account & settings - app







# Card management (lock card) - app



### Card management (PIN) - app



### Card management (replace card) - app